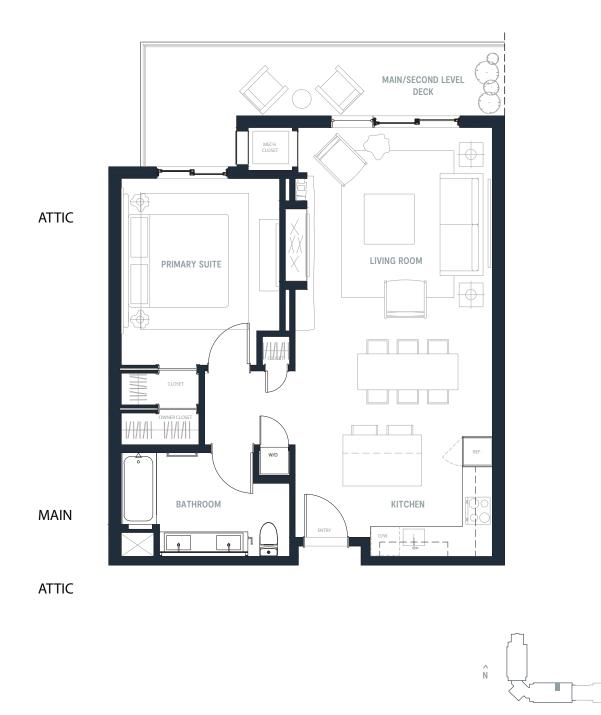

**RESIDENCE 1A R2084** 

## 1 Bed / 1 Bath

803 SQ FT

SECOND LEVEL

T H E M A S O N

©2023 The Mason All rights reserved. All material presented herein is intended for information purposes only. While, this information is believed to be correct, it is represented subject to errors, omissions, changes or withdrawal without notice. All property information, including, but not limited to square footage, room count, number of bedrooms, and the school distrinct in property listings should be verified by your own attorney, architect or zoning expert.