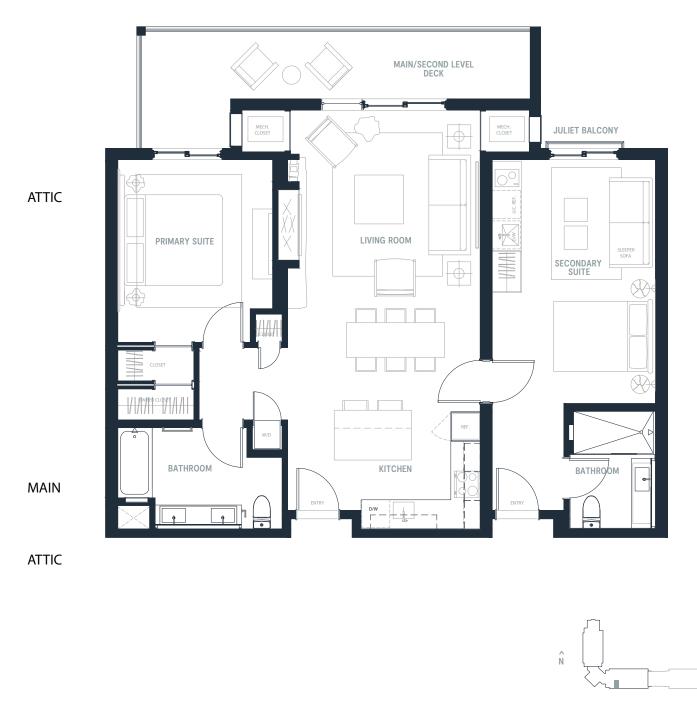

**RESIDENCE 2A R2090** 

## 2 Bed / 2 Bath

1161 SQ FT

SECOND LEVEL

T H E M A S O N

©2023 The Mason All rights reserved. All material presented herein is intended for information purposes only. While, this information is believed to be correct, it is represented subject to errors, omissions, changes or withdrawal without notice. All property information, including, but not limited to square footage, room count, number of bedrooms, and the school distrinct in property listings should be verified by your own attorney, architect or zoning expert.