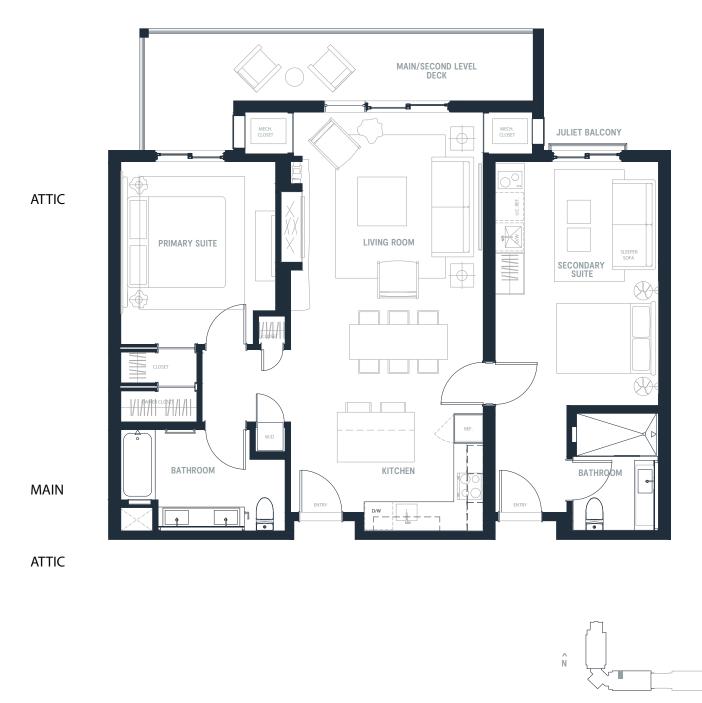

**RESIDENCE 2A R2093** 

## 2 Bed / 2 Bath

1161 SQ FT

SECOND LEVEL

T H E M A S O N

©2023 The Mason All rights reserved. All material presented herein is intended for information purposes only. While, this information is believed to be correct, it is represented subject to errors, omissions, changes or withdrawal without notice. All property information, including, but not limited to square footage, room count, number of bedrooms, and the school distrinct in property listings should be verified by your own attorney, architect or zoning expert.