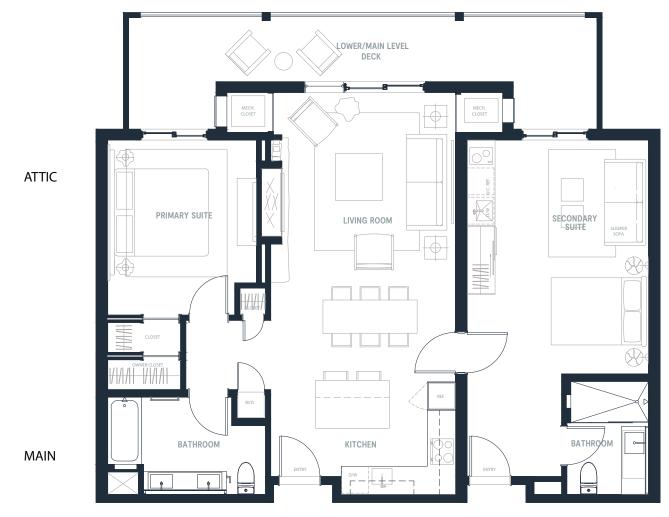

**RESIDENCE 2E R1084** 

2 Bed / 2 Bath

1210 SQ FT

ATTIC

THE MASON

MAIN LEVEL

Ġ 🔂

WOLF