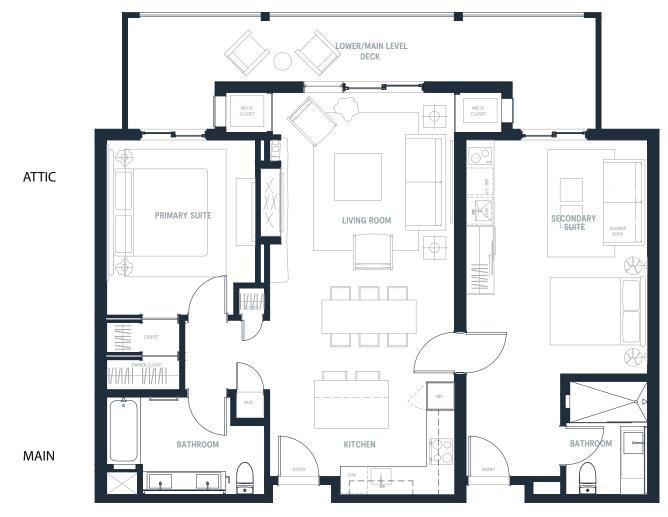

**RESIDENCE 2E R1085** 

2 Bed / 2 Bath

1210 SQ FT

ATTIC

T H E M A S O N

MAIN LEVEL

©2023 The Mason All rights reserved. All material presented herein is intended for information purposes only. While, this information is believed to be correct, it is represented subject to errors, omissions, changes or withdrawal without notice. All property information, including, but not limited to square footage, room count, number of bedrooms, and the school distrinct in property listings should be verified by your own attorney, architect or zoning expert.