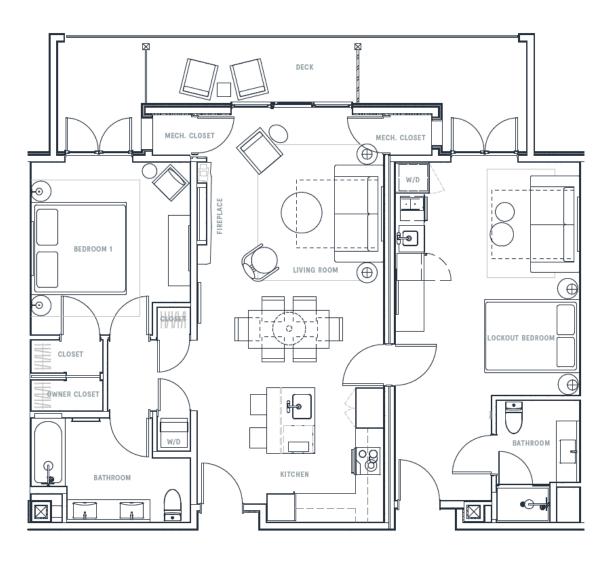

**RESIDENCE 2E R1108** 

2 Bed / 2 Bath

## 1210 SQ FT

The Mason Condominiums is developed by Orion Jordanelle Property Holdings LLC and is exclusively marketed by Sotheby's International Realty Affiliates LLC. Prices, square footage, and availability are subject to change without notice. Any amenities and project description (including, but not limited to, construction materials and schedules, standard items, and build-out descriptions) in any descriptive materials are, at the current time, planned for the Condominium; however, the actual features and amenities may be excluded or modified, including changes, adjustments and substitutions of any materials, appliances, components, labor or other items. All such improvements are subject to the receipt of all applicable governmental permits and approvals. Seller makes no representation or warranty regarding amenities and features at the Condominium. Seller expressly reserves the right to change or deviate from the amenities listed.