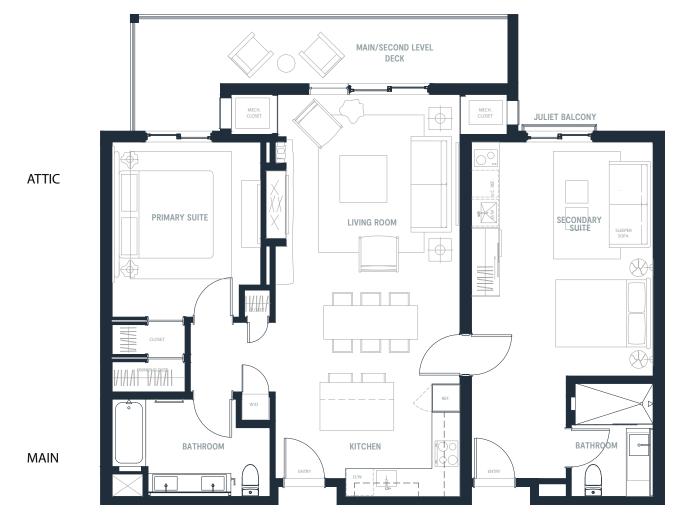

**RESIDENCE 2E R2085** 

## 2 Bed / 2 Bath

1210 SQ FT

ATTIC

T H E M A S O N

SECOND LEVEL

Ġ 🖬

\V/OI\_F

©2023 The Mason All rights reserved. All material presented herein is intended for information purposes only. While, this information is believed to be correct, it is represented subject to errors, omissions, changes or withdrawal without notice. All property information, including, but not limited to square footage, room count, number of bedrooms, and the school distrinct in property listings should be verified by your own attorney, architect or zoning expert.