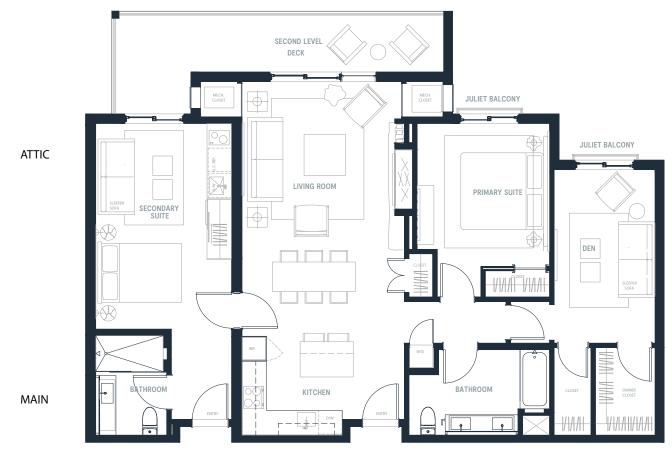

**RESIDENCE 2F R2080** 

## 2 Bed / 2 Bath

1382 SQ FT

ATTIC

THE MASON

SECOND LEVEL

©2023 The Mason All rights reserved. All material presented herein is intended for information purposes only. While, this information is believed to be correct, it is represented subject to errors, omissions, changes or withdrawal without notice. All property information, including, but not limited to square footage, room count, number of bedrooms, and the school distrinct in property listings should be verified by your own attorney, architect or zoning expert.