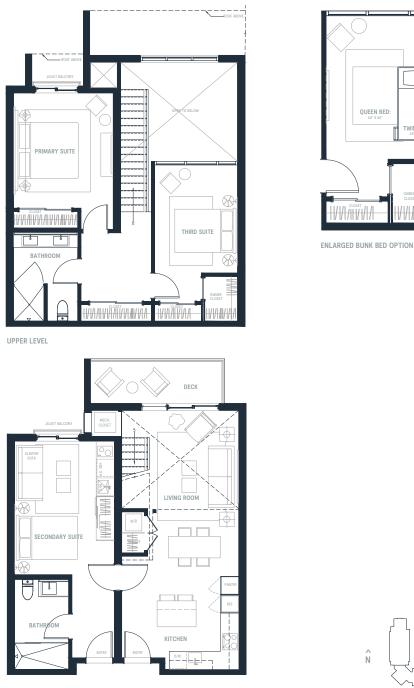

**RESIDENCE 3E R3087** 

## 3 Bed / 2 Bath

QUEEN BED:

TWIN BED:

1397 SQ FT

THIRD LEVEL

THE MASON

LOWER LEVEL

©2023 The Mason All rights reserved. All material presented herein is intended for information purposes only. While, this information is believed to be correct, it is represented subject to errors, omissions, changes or withdrawal without notice. All property information, including, but not limited to square footage, room count, number of bedrooms, and the school distrinct in property listings should be verified by your own attorney, architect or zoning expert.