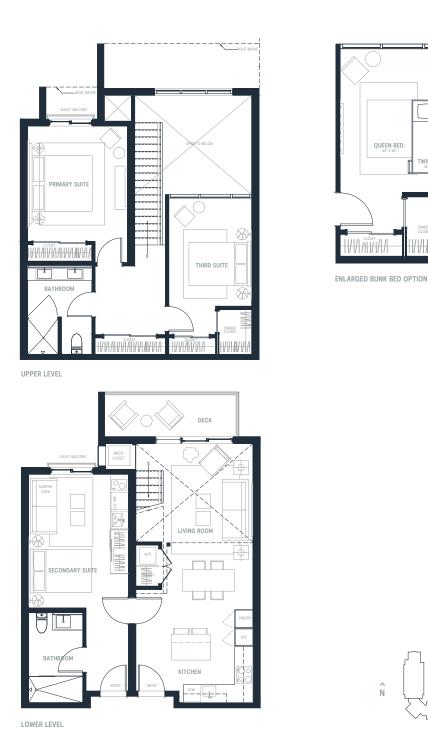

**RESIDENCE 3E R3092** 

## 3 Bed / 2 Bath

QUEEN BED:

TWIN BED:

1397 SQ FT

THIRD LEVEL

₿ ORION BERKSHIRE HATHAWAY HOMESERVICES WOLF &

©2023 The Mason All rights reserved. All material presented herein is intended for information purposes only. While, this information is believed to be correct, it is represented subject to errors, omissions, changes or withdrawal without notice. All property information, including, but not limited to square footage, room count, number of bedrooms, and the school distrinct in property listings should be verified by your own attorney, architect or zoning expert.