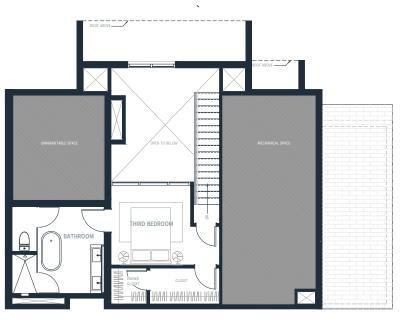

**RESIDENCE 3H R3080** 

## M THE MASON

1770 SQ FT

UPPER LEVEL

N

THIRD LEVEL

©2023 The Mason All rights reserved. All material presented herein is intended for information purposes only. While, this information is believed to be correct, it is represented subject to errors, omissions, changes or withdrawal without notice. All property information, including, but not limited to square footage, room count, number of bedrooms, and the school distrinct in property listings should be verified by your own attorney, architect or zoning expert.