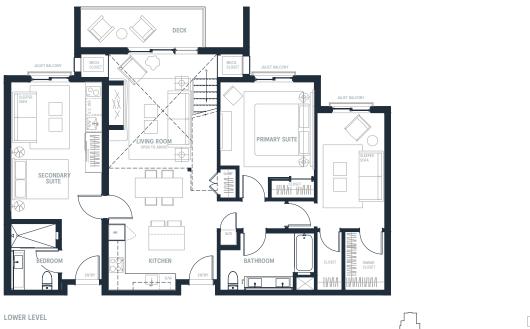

**RESIDENCE 3H R3080** 

## M THE MASON

1770 SQ FT

UPPER LEVEL

N

THIRD LEVEL

©2023 The Mason All rights reserved. All material presented herein is intended for information purposes only. While, this information is believed to be correct, it is represented subject to errors, omissions, changes or withdrawal without notice. All property information, including, but not limited to square footage, room count, number of bedrooms, and the school distrinct in property listings should be verified by your own attorney, architect or zoning expert.