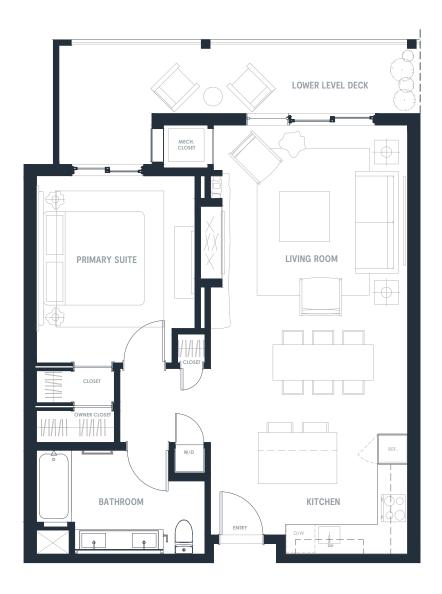

## THE MASON

## 1 Bed / 1 Bath

803 SQ FT

LOWER LEVEL

The Mason Condominiums is developed by Orion Jordanelle Property Holdings LLC and is exclusively marketed by BHH Affiliates, LLC and Wolf Development Strategies. Prices, square footage, and availability are subject to change without notice. Any amenities and project description (including, but not limited to, construction materials and schedules, standard items, and build-out descriptions) in any descriptive materials are, at the current time, planned for the Condominium; however, the actual features and amenities may be excluded or modified, including changes, adjustments and substitutions of any materials, appliances, components, labor or other items. All such improvements are subject to the receipt of all applicable governmental permits and approvals. Seller makes no representation or warranty regarding amenities and features at the Condominium. Seller expressly reserves the right to change or deviate from the amenities listed.