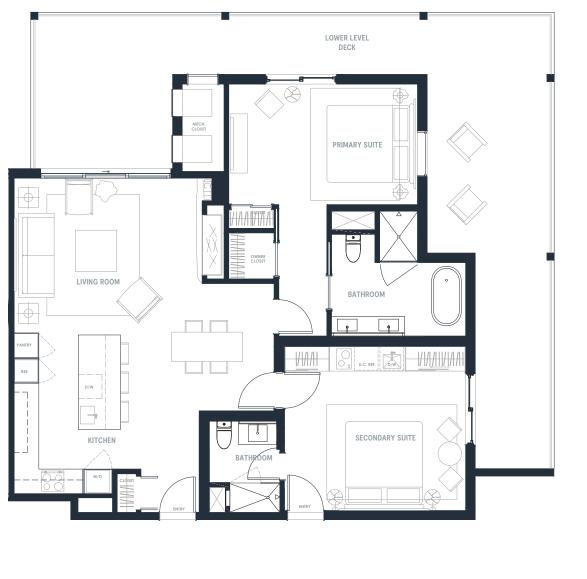

RESIDENCE 2B R118-R116

## THE MASON

## 2 Bed / 2 Bath

1301 SQ FT

WOLF

nent Strategies. Prices square footage and availability are subject to change

The Mason Condominiums is developed by Orion Jordanelle Property Holdings LLC and is exclusively marketed by BHH Affiliates, LLC and Wolf Development Strategies. Prices, square footage, and availability are subject to change without notice. Any amenities and project description (including, but not limited to, construction materials and schedules, standard items, and build-out descriptions) in any descriptive materials are, at the current time, planned for the Condominium; however, the actual features and amenities may be excluded or modified, including changes, adjustments and substitutions of any materials, appliances, components, labor or other items. All such improvements are subject to the receipt of all applicable governmental permits and approvals. Seller makes no representation or warranty regarding amenities and features at the Condominium. Seller expressly reserves the right to change or deviate from the amenities listed.