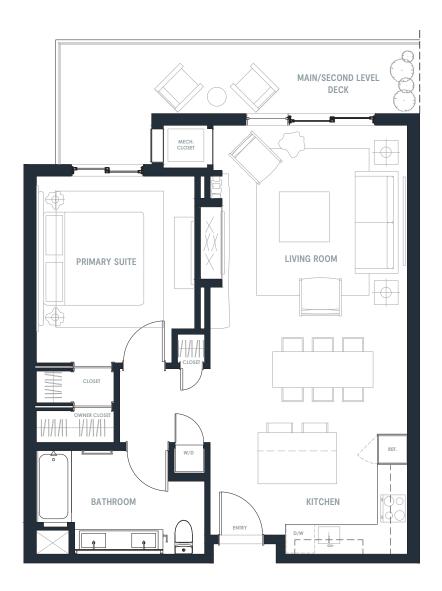

## 1 Bed / 1 Bath

803 SQ FT

SECOND LEVEL

The Mason Condominiums is developed by Orion Jordanelle Property Holdings LLC and is exclusively marketed by BHH Affiliates, LLC and Wolf Development Strategies. Prices, square footage, and availability are subject to change without notice. Any amenities and project description (including, but not limited to, construction materials and schedules, standard items, and build-out descriptions) in any descriptive materials are, at the current time, planned for the Condominium; however, the actual features and amenities may be excluded or modified, including changes, adjustments and substitutions of any materials, appliances, components, labor or other items. All such improvements are subject to the receipt of all applicable governmental permits and approvals. Seller makes no representation or warranty regarding amenities and features at the Condominium. Seller expressly reserves the right to change or deviate from the amenities listed.