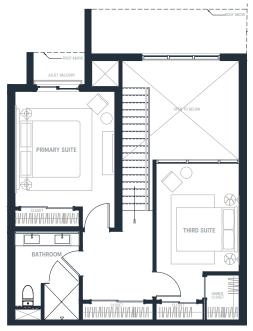

## 3 Bed / 2 Bath

1397 SQ FT

UPPER LEVEL

QUEEN BED:
SET X BET

TWIN BED:
SET X TET

COUNTER
CLOSET

ENLARGED BUNK BED OPTION

The Mason Condominiums is developed by Orion Jordanelle Property Holdings LLC and is exclusively marketed by BHH Affiliates, LLC and Wolf Development Strategies. Prices, square footage, and availability are subject to change without notice. Any amenities and project description (including, but not limited to, construction materials and schedules, standard items, and build-out descriptions) in any descriptive materials are, at the current time, planned for the Condominium; however, the actual features and amenities may be excluded or modified, including changes, adjustments and substitutions of any materials, appliances, components, labor or other items. All such improvements are subject to the receipt of all applicable governmental permits and approvals. Seller makes no representation or warranty regarding amenities and features at the Condominium. Seller expressly reserves the right to change or deviate from the amenities listed.