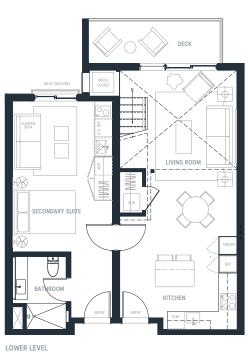

## 3 Bed / 2 Bath

1397 SQ FT

UPPER LEVEL

QUEEN BED:
SET X BET

TWIN BED:
SET X TET

COUNTER
CLOSET

ENLARGED BUNK BED OPTION

The Mason Condominiums is developed by Orion Jordanelle Property Holdings LLC and is exclusively marketed by BHH Affiliates, LLC and Wolf Development Strategies. Prices, square footage, and availability are subject to change without notice. Any amenities and project description (including, but not limited to, construction materials and schedules, standard items, and build-out descriptions) in any descriptive materials are, at the current time, planned for the Condominium; however, the actual features and amenities may be excluded or modified, including changes, adjustments and substitutions of any materials, appliances, components, labor or other items. All such improvements are subject to the receipt of all applicable governmental permits and approvals. Seller makes no representation or warranty regarding amenities and features at the Condominium. Seller expressly reserves the right to change or deviate from the amenities listed.