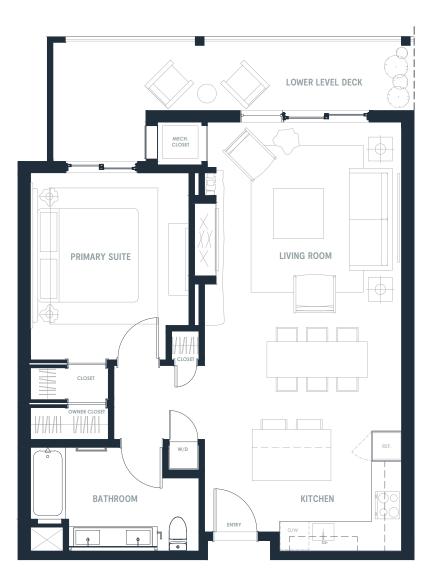

## 1 Bed / 1 Bath

UNIT 1A R111 803 SQ FT

LOWER LEVEL

The Mason Condominiums is developed by Orion Jordanelle Property Holdings LLC and is exclusively marketed by BHH Affiliates, LLC and Wolf Development Strategies. Prices, square footage, and availability are subject to change without notice. Any amenities and project description (including, but not limited to, construction materials and schedules, standard items, and build-out descriptions) in any descriptive materials are, at the current time, planned for the Condominium; however, the actual features and amenities may be excluded or modified, including changes, adjustments and substitutions of any materials, appliances, components, labor or other items. All such improvements are subject to the receipt of all applicable governmental permits and approvals. Seller makes no representation or warranty regarding amenities and features at the Condominium. Seller expressly reserves the right to change or deviate from the amenities listed.