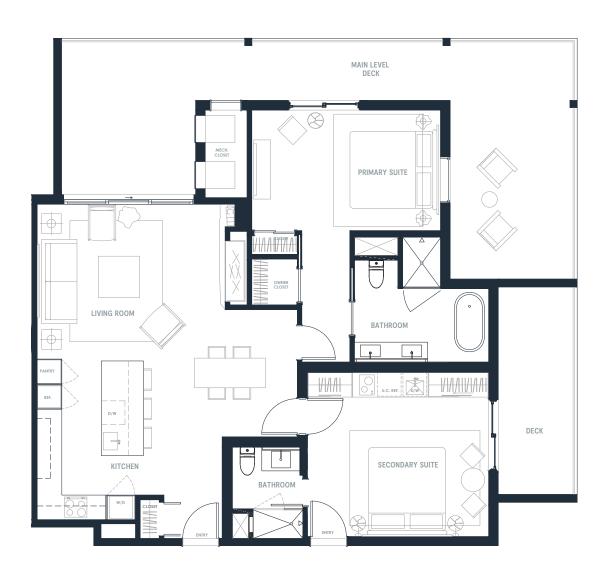

## 2 Bed / 2 Bath

UNIT 2B R1116-R1118 1301 SQ FT

MAIN LEVEL

The Mason Condominiums is developed by Orion Jordanelle Property Holdings LLC and is exclusively marketed by BHH Affiliates, LLC and Wolf Development Strategies. Prices, square footage, and availability are subject to change without notice. Any amenities and project description (including, but not limited to, construction materials and schedules, standard items, and build-out descriptions) in any descriptive materials are, at the current time, planned for the Condominium; however, the actual features and amenities may be excluded or modified, including changes, adjustments and substitutions of any materials, appliances, components, labor or other items. All such improvements are subject to the receipt of all applicable governmental permits and approvals. Seller makes no representation or warranty regarding amenities and features at the Condominium. Seller expressly reserves the right to change or deviate from the amenities listed.