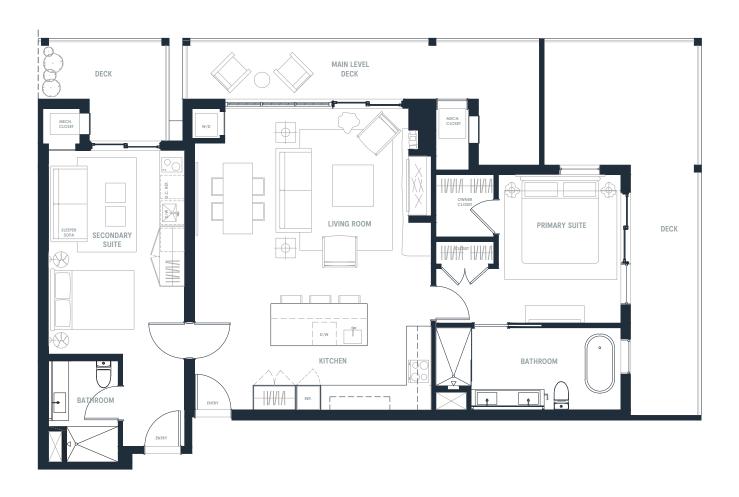

## 2 Bed / 2 Bath

UNIT 2C R1117-R1113 1283 SQ FT

MAIN LEVEL

The Mason Condominiums is developed by Orion Jordanelle Property Holdings LLC and is exclusively marketed by BHH Affiliates, LLC and Wolf Development Strategies. Prices, square footage, and availability are subject to change without notice. Any amenities and project description (including, but not limited to, construction materials and schedules, standard items, and build-out descriptions) in any descriptive materials are, at the current time, planned for the Condominium; however, the actual features and amenities may be excluded or modified, including changes, adjustments and substitutions of any materials, appliances, components, labor or other items. All such improvements are subject to the receipt of all applicable governmental permits and approvals. Seller makes no representation or warranty regarding amenities and features at the Condominium. Seller expressly reserves the right to change or deviate from the amenities listed.