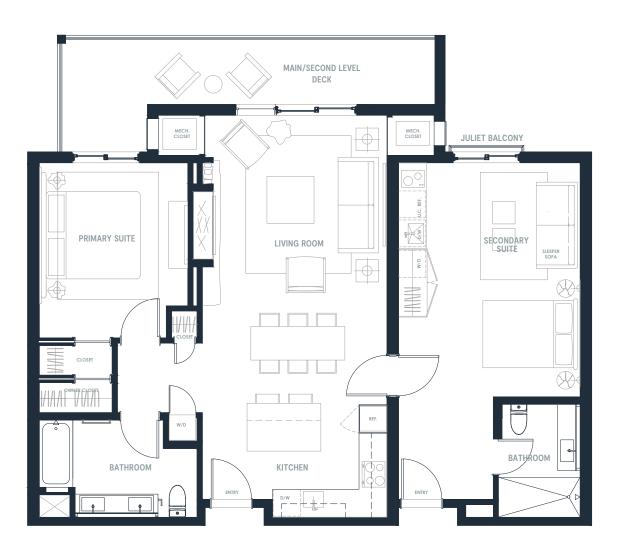

## 2 Bed / 2 Bath

UNIT 2E R1107-R1109 1210 SQ FT UNIT 2E R2085-R2087 1210 SQ FT

The Mason Condominiums is developed by Orion Jordanelle Property Holdings LLC and is exclusively marketed by BHH Affiliates, LLC and Wolf Development Strategies. Prices, square footage, and availability are subject to change without notice. Any amenities and project description (including, but not limited to, construction materials and schedules, standard items, and build-out descriptions) in any descriptive materials are, at the current time, planned for the Condominium; however, the actual features and amenities may be excluded or modified, including changes, adjustments and substitutions of any materials, appliances, components, labor or other items. All such improvements are subject to the receipt of all applicable governmental permits and approvals. Seller makes no representation or warranty regarding amenities and features at the Condominium. Seller expressly reserves the right to change or deviate from the amenities listed.