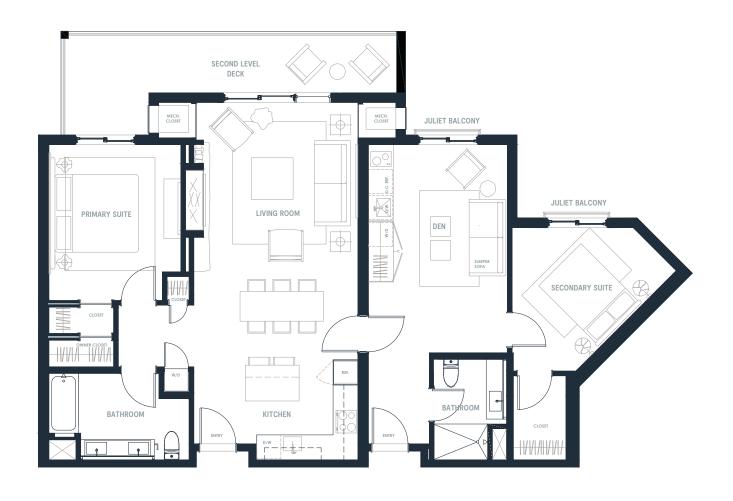

## 2 Bed / 2 Bath

UNIT 2G R2099-R2101 1358 SQ FT

The Mason Condominiums is developed by Orion Jordanelle Property Holdings LLC and is exclusively marketed by BHH Affiliates, LLC and Wolf Development Strategies. Prices, square footage, and availability are subject to change without notice. Any amenities and project description (including, but not limited to, construction materials and schedules, standard items, and build-out descriptions) in any descriptive materials are, at the current time, planned for the Condominium; however, the actual features and amenities may be excluded or modified, including changes, adjustments and substitutions of any materials, appliances, components, labor or other items. All such improvements are subject to the receipt of all applicable governmental permits and approvals. Seller makes no representation or warranty regarding amenities and features at the Condominium. Seller expressly reserves the right to change or deviate from the amenities listed.