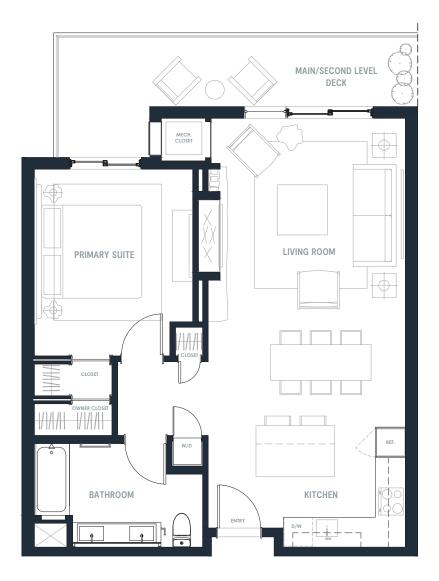

## 1 Bed / 1 Bath

UNIT 1A R1108 803 SQ FT UNIT 1A R1112 803 SQ FT UNIT 1A R2084 803 SQ FT UNIT 1A R2088 803 SQ FT

The Mason Condominiums is developed by Orion Jordanelle Property Holdings LLC and is exclusively marketed by BHH Affiliates, LLC and Wolf Development Strategies. Prices, square footage, and availability are subject to change without notice. Any amenities and project description (including, but not limited to, construction materials and schedules, standard items, and build-out descriptions) in any descriptive materials are, at the current time, planned for the Condominium; however, the actual features and amenities may be excluded or modified, including changes, adjustments and substitutions of any materials, appliances, components, labor or other items. All such improvements are subject to the receipt of all applicable governmental permits and approvals. Seller makes no representation or warranty regarding amenities and features at the Condominium. Seller expressly reserves the right to change or deviate from the amenities listed.