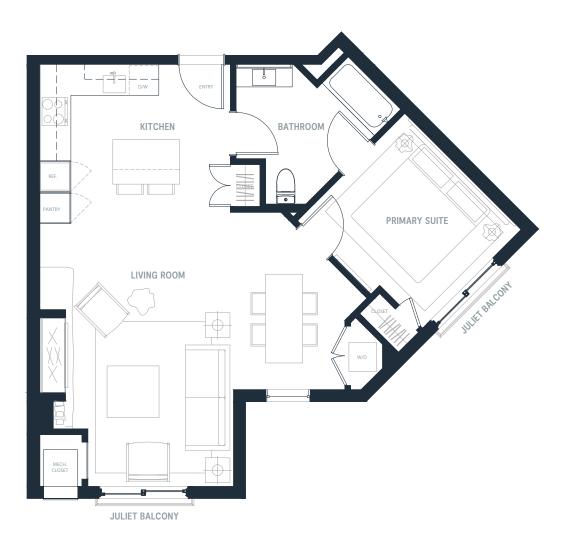

## 1 Bed / 1 Bath

UNIT 1C R2097 748 SQ FT UNIT 1C R3101 748 SQ FT

The Mason Condominiums is developed by Orion Jordanelle Property Holdings LLC and is exclusively marketed by BHH Affiliates, LLC and Wolf Development Strategies. Prices, square footage, and availability are subject to change without notice. Any amenities and project description (including, but not limited to, construction materials and schedules, standard items, and build-out descriptions) in any descriptive materials are, at the current time, planned for the Condominium, however, the actual features and amenities may be excluded or modified, including changes, adjustments and substitutions of any materials, appliances, components, labor or other items. All such improvements are subject to the receipt of all applicable governmental permits and approvals. Seller makes no representation or warranty regarding amenities and features at the Condominium. Seller expressly reserves the right to change or deviate from the amenities listed.