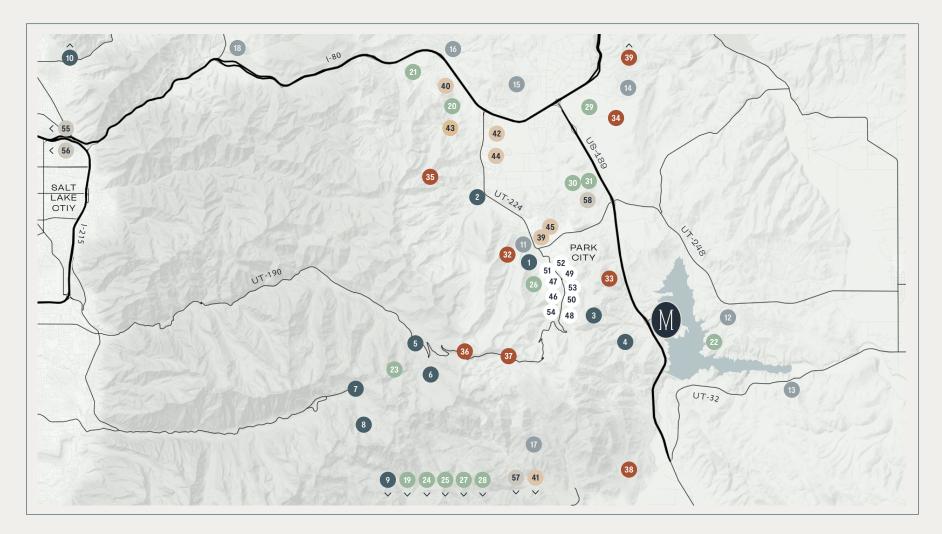

# All within reach.

#### Ski Resorts

- 1 Park City Mountain
- 2 Canyons
- 3 Deer Valley Ski Resort
- 4 Deer Valley East Village
- 5 Solitude
- 6 Brighton
- 7 Alta
- 8 Snowbird
- 9 Sundance Ski Resort
- 10 Powder Mountain

#### Golf

- 11 Park City Golf Course
- 12 Tuhaye (private)
- 13 Victory Ranch (private)
- 14 Promontory (private)
- 15 Glenwild Golf Club & Spa (private)
- 16 Jeremy Ranch
- 17 Wasatch Mountain Golf Course
- 18 Mountain Dell Golf Course

### Additional Activities

- 19 Sundance Resort
- 20 Olympic Park
- 21 Woodward Park City
- 22 Jordanelle State Park & Reservoir
- 23 Guardsman Pass Overlook
- 24 Wasatch Mountain State Park
- 25 Homestead Crater
- 26 Park City Alpine Slide
- 27 Provo River Fly Fishing
- 28 Soldier Hollow Nordic Center
- 29 Skyridge Eastside Equestrian Center
- 30 National Ability Center
- 31 Park City Ice Arena

## Hiking Trails

- 32 Armstrong Trail
- 33 Solamere Loop
- 34 Rail Trail
- 35 Robs Trail
- 36 Bloods Lake Trailhead
- 37 Bonanza Flat Trailhead
- 38 Dutch Hollow trail

## Shopping

- 39 Fresh Market at Park City
- 40 Whole Foods Market
- 41 Smith's Food & Drug
- 42 Park City Outlets
- 43 Kimball Junction
- 44 Redstone
- 45 Snow Creek Shopping Center

# Park City Bars& Restaurants

- 46 The Spur
- 47 High West Saloon
- 48 Wasatch Brewery
- 49 Prime Steakhouse & Piano Bar
- 50 Main Street Pizza & Noodle
- 51 Flanagan's on Main
- 52 Riverhorse
- 53 Chimayo54 Java Cow

### Other

- 55 Salt Lake City
- 56 SLC Airport
- 57 Heber Valley Airport
- 58 Intermountian Park City Hospital